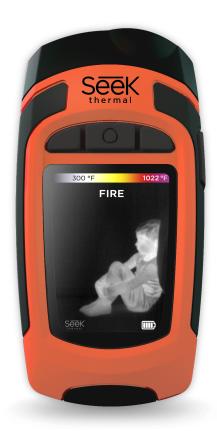

# **Reveal Fire PRO**

PERSONAL TIC FOR FIREFIGHTING. AFFORDABLE, HIGH-RESOLUTION THERMAL IMAGING CAMERA.

# KEY CAMERA SPECS 320 x 240 Thermal Sensor 32° Field of View 4 to 1,022F Temperature Detection 1P67 Rating Works Day or Night 300 Lumen LED Flashlight

thermal.com

Reveal FirePRO is our most advanced handheld thermal imaging camera yet. Highly durable and easy to use, Reveal FirePRO combines a high-performance 320 x 240 thermal sensor with intuitive software to help you fight fires smarter and safer. And, when you need it, a powerful 300-lumen LED light is available at the touch of a button. The Reveal FirePRO delivers unprecedented high-resolution thermal imaging available at this price.